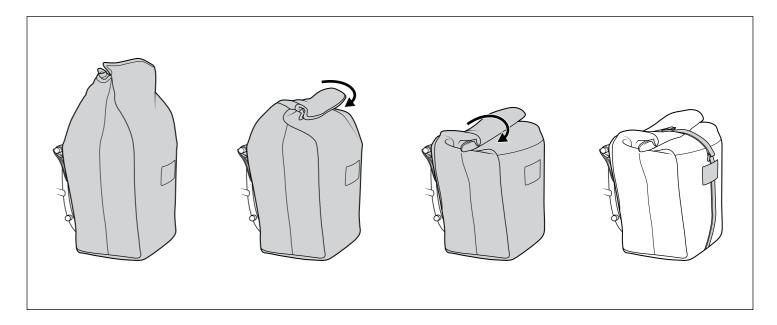

# **Cargo Hold**<sup>™</sup> 37 **Panniers**

## **Specifications**



#### /olume

• 37 L (2,258 cu in) carrying capacity per pannier.

#### Weight Capacity

• 15 kg (33 lb) max load per pannier.

### Installation on HSD



### **Installation on GSD**



### **Flat Fold**



### **Pannier Mode**



### **Bucket Mode**



#### **Using with Child Seats**

A Please follow additional mounting recommendations in the HSD or GSD Supplemental Manual and instructions that came with your Child Seat.



#### **GSD**

When using two Thule Yepp Maxi, use the Pannier Adapter (sold separately) to secure the strap.



#### **CAUTION**

Always keep front buckle latched when riding. Check by tugging on strap and make sure buckle doesn't come unlatched.

A Do not leave any straps loose or dangling. Secure all straps before riding.



### **Rolling into Vertical Parking Position**

While rolling into the vertical parking position, the Panniers will come into contact with the ground. Please take care when moving the HSD/GSD into the vertical parking position. Scratching and damage may occur to the pann