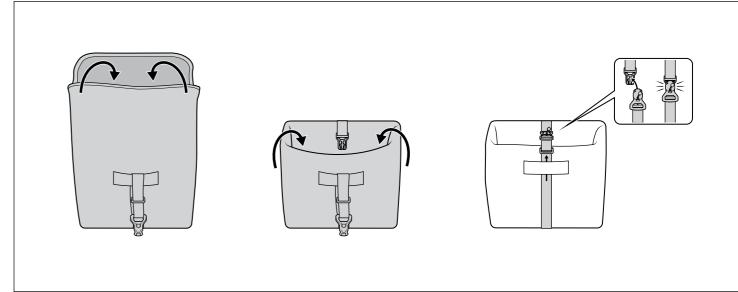

# **Cargo Hold**<sup>™</sup> 37 **Panniers**

## **Specifications**



#### /olume

• 37 L (2,258 cu in) carrying capacity per pannier.

#### Weight Capacity

• 15 kg (33 lb) max load per pannier.

### Installation on HSD



### **Installation on GSD**



### **Flat Fold**



### **Pannier Mode**



### **Bucket Mode**



#### **Using with Child Seats**

A Please follow additional mounting recommendations in the HSD or GSD Supplemental Manual and instructions that came with your Child Seat.



#### **GSD**

When using two Thule Yepp Maxi, use the Pannier Adapter (sold separately) to secure the strap.



#### **CAUTION**

Always keep front buckle latched when riding. Check by tugging on strap and make sure buckle doesn't come unlatched.

A Do not leave any straps loose or dangling. Secure all straps before riding.



### **Rolling into Vertical Parking Position**

While rolling into the vertical parking position, the Panniers will come into contact with the ground. Please take care when moving the HSD/GSD into the vertical parking position. Scratching and damage may occur to the panniers.



LIMITED PRODUC