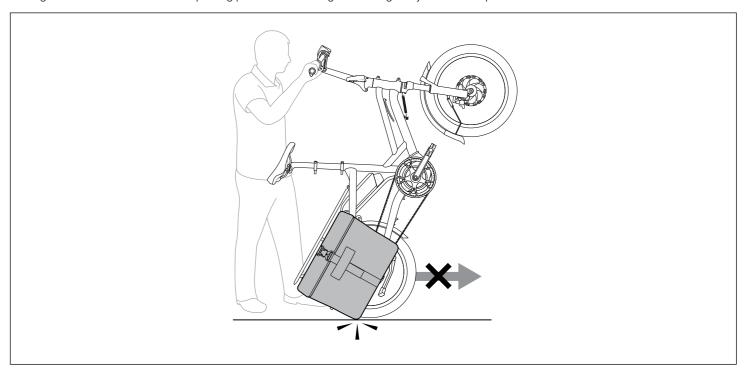

### **Rolling into Vertical Parking Position**

While rolling into the vertical parking position, the Panniers will come into contact with the ground. Please take care when moving the HSD/GSD into the vertical parking position. Scratching and damage may occur to the panniers.