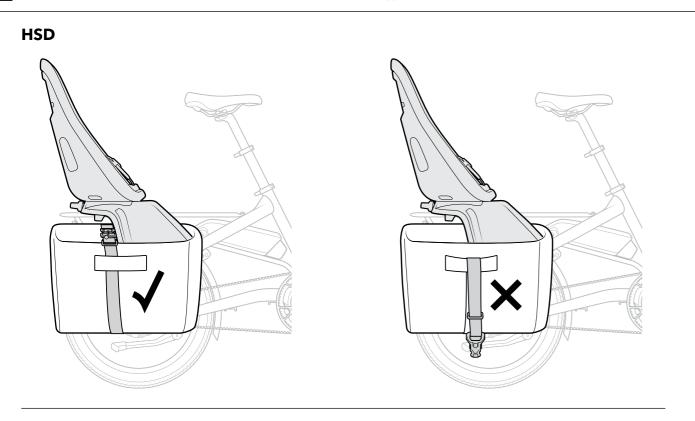

### Installation on HSD

#### **CAUTION**

Always keep front buckle latched when riding. Check by tugging on strap and make sure buckle doesn't come unlatched.

A Do not leave any straps loose or dangling. Secure all straps before riding.