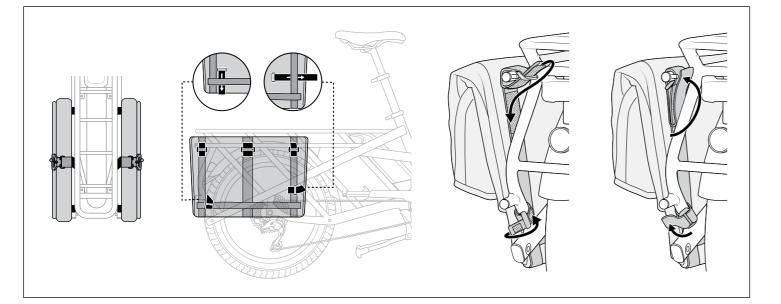

# **Cargo Hold**<sup>™</sup> 37 **Panniers**

## **Specifications**



#### /olume

• 37 L (2,258 cu in) carrying capacity per pannier.

#### Weight Capacity

• 15 kg (33 lb) max load per pannier.

### Installation on HSD



### **Installation on GSD**



### **Flat Fold**



### **Pannier Mode**



### **Bucket Mode**



#### **Using with Child Seats**

A Please follow additional mounting recommendations in the HSD or GSD Supplemental Manual and instructions that came with your Child Seat.



#### **GSD**

When using two Thule Yepp Maxi, use the Pannier Adapter (sold separately) to secure the strap.



#### **CAUTION**

Always keep front buckle latched when riding. Check by tugging on strap and make sure buckle doesn't come unlatched.

A Do not leave any straps loose or dangling. Secure all straps before riding.



### **Rolling into Vertical Parking Position**

While rolling into the vertical parking position, the Panniers will come into contact with the ground. Please take care when moving the HSD/GSD into the vertical parking position