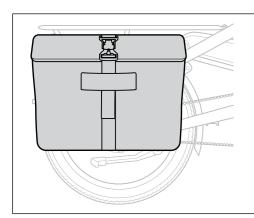

# **Cargo Hold**<sup>™</sup> 37 **Panniers**

#### /olume

• 37 L (2,258 cu in) carrying capacity per pannier.

#### Weight Capacity

• 15 kg (33 lb) max load per pannier.