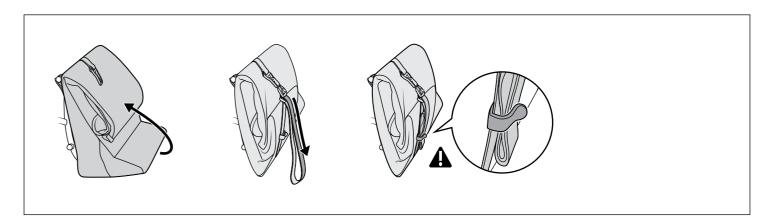

# **Cargo Hold**<sup>™</sup> 37 **Panniers**

## **Specifications**



#### /olume

• 37 L (2,258 cu in) carrying capacity per pannier.

#### Weight Capacity

• 15 kg (33 lb) max load per pannier.

### Installation on HSD



### **Installation on GSD**



### **Flat Fold**



### **Pannier Mode**



### **Bucket Mode**



#### **Using with Child Seats**

A Please follow additional mounting recommendations in the HSD or GSD Supplemental Manual and instructions that came with your Child Seat.



#### **GSD**

When using two Thule Yepp Maxi, use the Pannier Adapter (sold separately) to secure the strap.



#### **CAUTION**

Always keep front buckle latched when riding. Check by tugging on strap and make sure buckle doesn't come unlatched.

A Do not leave any straps loose or dangling. Secure all straps before riding.



### **Rolling into Vertical Parking Position**

While rolling into the vertical parking position, the Panniers will come into contact with the ground. Please take care when moving the HSD/GSD into the vertical parking position. Scratching and dama