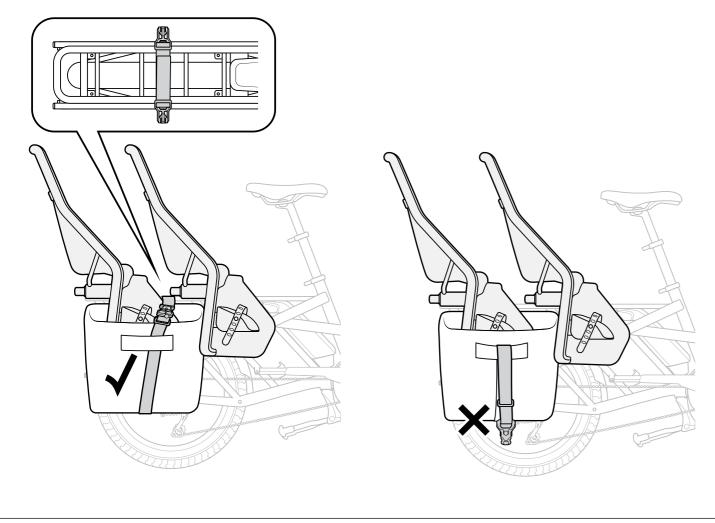

### **Installation on GSD**

#### **Using with Child Seats**

A Please follow additional mounting recommendations in the HSD or GSD Supplemental Manual and instructions that came with your Child Seat.

#### **GSD**

When using two Thule Yepp Maxi, use the Pannier Adapter (sold separately) to secure the strap.

#### **CAUTION**

Always keep front buckle latched when riding. Check by tugging on strap and make sure buckle doesn't come unlatched.

A Do not leave any straps loose or dangling. Secure all straps before riding.