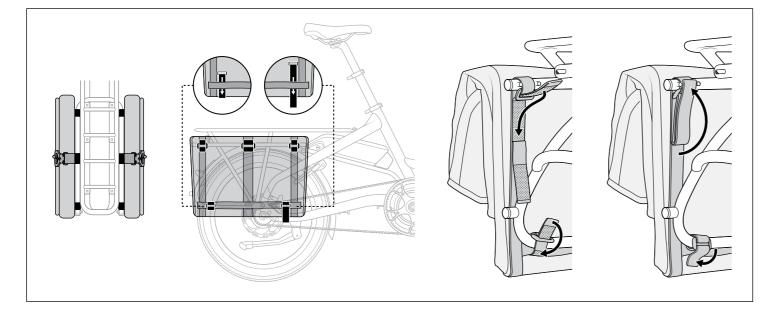

# **Cargo Hold**<sup>™</sup> 37 **Panniers**

## **Specifications**



#### /olume

• 37 L (2,258 cu in) carrying capacity per pannier.

#### Weight Capacity

• 15 kg (33 lb) max load per pannier.

### Installation on HSD



### **Installation on GSD**



### **Flat Fold**



### **Pannier Mode**



### **Bucket Mode**



#### **Using with Child Seats**

A Please follow additional mounting recommendations in the HSD or GSD Supplemental Manual and instructions that came with your Child Seat.



#### **GSD**

When using two Thule Yepp Maxi, use the Pannier Adapter (sold separately) to secure the strap.



#### **CAUTION**

Always keep front buckle latched when riding. Check by tugging on strap and make sure buckle doesn't come unlatched.

A Do not leave any straps loose or dangling. Secure all straps before riding.



### **Rolling into Vertical Parking Position**

While rolling into the vertical parking position, the Panniers will come into contact with the ground. Please take care when moving the HSD/GSD int