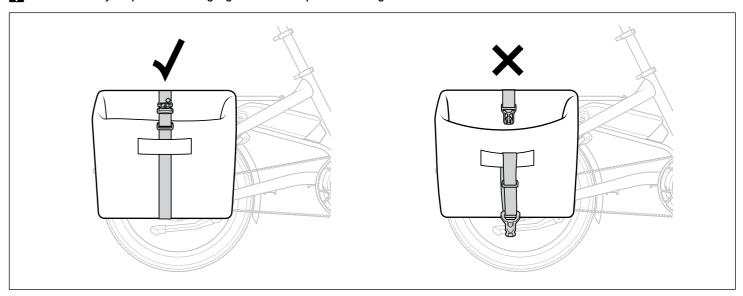

#### **CAUTION**

Always keep front buckle latched when riding. Check by tugging on strap and make sure buckle doesn't come unlatched.

A Do not leave any straps loose or dangling. Secure all straps before riding.